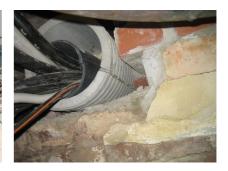

# Fibre cement wall sleeve split

# FZRG450/500

Article no.: 1802450500

Consisting of two half-shells for retrofit sealing of media lines that have already been laid. For setting in concrete or mortar. Grooves all the way around the outside ensure a tight and force-fit bond with the wall.



Picture may differ from selected product

#### **FACTS**

#### **Advantages:**

- Split design for retrofit installation in break-throughs for media lines that have already been laid
- Suitable for all types of wall
- Optimum connection with the concrete
- Asbestos-free

#### **Application range:**

• Waterproof concrete stress class 1, waterproof concrete stress class 2

## **FEATURES**

Wall sleeve ID (mm): 450
Wall sleeve OD ≤
(mm): 520
wall thickness (mm): 500

### **PICTURES**







# ACCESSORIES REQUIRED



Assembly kit

Tel.: +41 62 206 00-70

Fax: +41 62 206 00-79