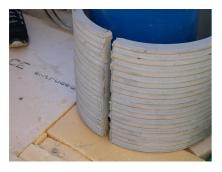

# Fibre cement wall sleeve split

# FZRG450/500

Article no.: 1802450500

Consisting of two half-shells for retrofit sealing of media lines that have already been laid. For setting in concrete or mortar. Grooves all the way around the outside ensure a tight and force-fit bond with the wall.



Picture may differ from selected product

#### **FACTS**

#### **Advantages:**

- Split design for retrofit installation in break-throughs for media lines that have already been laid
- Suitable for all types of wall
- Optimum connection with the concrete
- Asbestos-free

#### **Application range:**

• Waterproof concrete stress class 1, waterproof concrete stress class 2

## **FEATURES**

Wall sleeve ID (mm): 450
Wall sleeve OD ≤
(mm): 520
wall thickness (mm): 500

### **PICTURES**







# ACCESSORIES REQUIRED



Assembly kit

Tel.: +41 62 206 00-70

Fax: +41 62 206 00-79