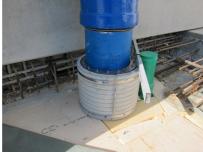

# Fibre cement wall sleeve split

# FZRG450/500

Article no.: 1802450500

Consisting of two half-shells for retrofit sealing of media lines that have already been laid. For setting in concrete or mortar. Grooves all the way around the outside ensure a tight and force-fit bond with the wall.



Picture may differ from selected product

#### **FACTS**

#### **Advantages:**

- Split design for retrofit installation in break-throughs for media lines that have already been laid
- Suitable for all types of wall
- Optimum connection with the concrete
- Asbestos-free

#### **Application range:**

• Waterproof concrete stress class 1, waterproof concrete stress class 2

## **FEATURES**

Wall sleeve ID (mm): 450
Wall sleeve OD ≤
(mm): 520
wall thickness (mm): 500

### **PICTURES**







# ACCESSORIES REQUIRED



Assembly kit

Tel.: +41 62 206 00-70

Fax: +41 62 206 00-79