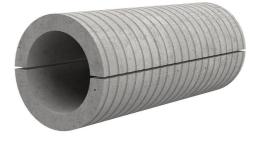

# Fibre cement wall sleeve split

# FZRG450/500

Article no.: 1802450500

Consisting of two half-shells for retrofit sealing of media lines that have already been laid. For setting in concrete or mortar. Grooves all the way around the outside ensure a tight and force-fit bond with the wall.

Picture may differ from selected product