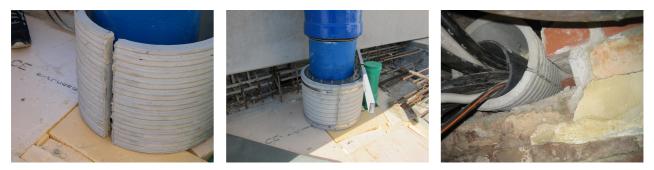

e no.: 1802451000

Consisting of two half-shells for retrofit sealing of media lines that have already been laid. For setting in concrete or mortar. Grooves all the way around the outside ensure a tight and force-fit bond with the wall.



Picture may differ from selected product

## FACTS

#### **Advantages:**

- Split design for retrofit installation in break-throughs for media lines that have already been laid
- Suitable for all types of wall
- Optimum connection with the concrete
- Asbestos-free

#### **Application range:**

• Waterproof concrete stress class 1, waterproof concrete stress class 2

## FEATURES

| Wall sleeve ID (mm): | 450  |
|----------------------|------|
| Wall sleeve OD       | ≤    |
| (mm):                | 520  |
| wall thickness (mm): | 1000 |

## **PICTURES**



## ACCESSORIES REQUIRED



Assembly kit