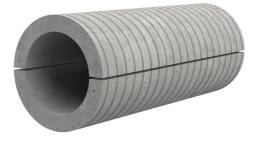

# Fibre cement wall sleeve

# FZRG450/1000

Article no.: 1802451000

Consisting of two half-shells for retrofit sealing of media lines that have already been laid. For setting in concrete or mortar. Grooves all the way around the outside ensure a tight and force-fit bond with the wall.

Picture may differ from selected product