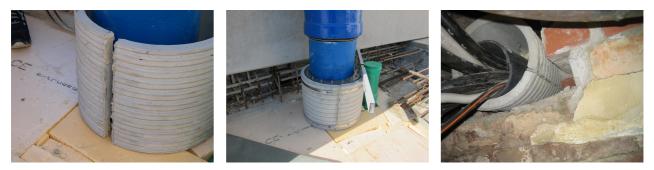

e no.: 1802451200

Consisting of two half-shells for retrofit sealing of media lines that have already been laid. For setting in concrete or mortar. Grooves all the way around the outside ensure a tight and force-fit bond with the wall.



Picture may differ from selected product

## FACTS

#### **Advantages:**

- Split design for retrofit installation in break-throughs for media lines that have already been laid
- Suitable for all types of wall
- Optimum connection with the concrete
- Asbestos-free

#### **Application range:**

• Waterproof concrete stress class 1, waterproof concrete stress class 2

## FEATURES

| Wall sleeve ID (mm): | 450  |
|----------------------|------|
| Wall sleeve OD       | ≤    |
| (mm):                | 520  |
| wall thickness (mm): | 1200 |

## **PICTURES**



## ACCESSORIES REQUIRED



Assembly kit