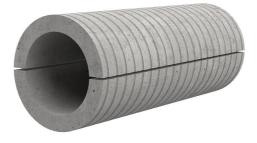

# Fibre cement wall sleeve

# FZRG450/1200

Article no.: 1802451200

Consisting of two half-shells for retrofit sealing of media lines that have already been laid. For setting in concrete or mortar. Grooves all the way around the outside ensure a tight and force-fit bond with the wall.

Picture may differ from selected product