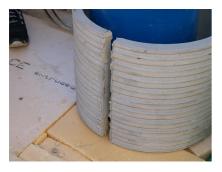

# FZRG500/200

Article no.: 1802500200

Consisting of two half-shells for retrofit sealing of media lines that have already been laid. For setting in concrete or mortar. Grooves all the way around the outside ensure a tight and force-fit bond with the wall.