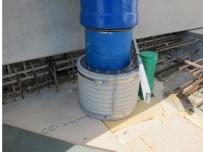

# FZRG500/200

Article no.: 1802500200

Consisting of two half-shells for retrofit sealing of media lines that have already been laid. For setting in concrete or mortar. Grooves all the way around the outside ensure a tight and force-fit bond with the wall.