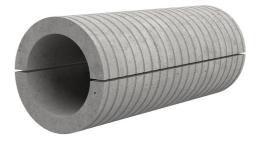

# Fibre cement wall sleeve split

# FZRG500/200

Article no.: 1802500200

Consisting of two half-shells for retrofit sealing of media lines that have already been laid. For setting in concrete or mortar. Grooves all the way around the outside ensure a tight and force-fit bond with the wall.