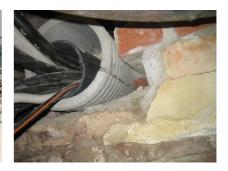

# FZRG500/200

Article no.: 1802500200

Consisting of two half-shells for retrofit sealing of media lines that have already been laid. For setting in concrete or mortar. Grooves all the way around the outside ensure a tight and force-fit bond with the wall.