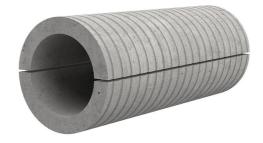

# Fibre cement wall sleeve split

# FZRG500/240

Article no.: 1802500240

Consisting of two half-shells for retrofit sealing of media lines that have already been laid. For setting in concrete or mortar. Grooves all the way around the outside ensure a tight and force-fit bond with the wall.

Picture may differ from selected product