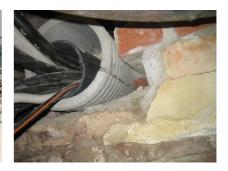

# Fibre cement wall sleeve split

# FZRG500/240

Article no.: 1802500240

Consisting of two half-shells for retrofit sealing of media lines that have already been laid. For setting in concrete or mortar. Grooves all the way around the outside ensure a tight and force-fit bond with the wall.

#### **Advantages:**

- Split design for retrofit installation in break-throughs for media lines that have already been laid
- Suitable for all types of wall
- Optimum connection with the concrete
- Asbestos-free