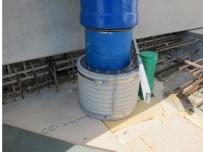

# Fibre cement wall sleeve split

# FZRG500/240

Article no.: 1802500240

Consisting of two half-shells for retrofit sealing of media lines that have already been laid. For setting in concrete or mortar. Grooves all the way around the outside ensure a tight and force-fit bond with the wall.

#### **Application range:**

• Waterproof concrete stress class 1, waterproof concrete stress class 2