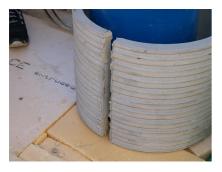

# Fibre cement wall sleeve split

# FZRG500/240

Article no.: 1802500240

Consisting of two half-shells for retrofit sealing of media lines that have already been laid. For setting in concrete or mortar. Grooves all the way around the outside ensure a tight and force-fit bond with the wall.

#### **Advantages:**

- Split design for retrofit installation in break-throughs for media lines that have already been laid
- Suitable for all types of wall
- Optimum connection with the concrete
- Asbestos-free