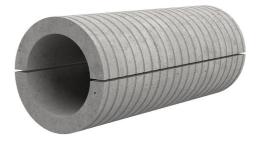

# Fibre cement wall sleeve split

# FZRG500/250

Article no.: 1802500250

Consisting of two half-shells for retrofit sealing of media lines that have already been laid. For setting in concrete or mortar. Grooves all the way around the outside ensure a tight and force-fit bond with the wall.

## **FEATURES**

Wall sleeve ID (mm): 500
Wall sleeve OD ≤
(mm): 575
wall thickness (mm): 250