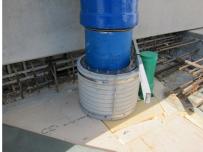

# FZRG500/250

Article no.: 1802500250

Consisting of two half-shells for retrofit sealing of media lines that have already been laid. For setting in concrete or mortar. Grooves all the way around the outside ensure a tight and force-fit bond with the wall.

#### **Advantages:**

- Split design for retrofit installation in break-throughs for media lines that have already been laid
- Suitable for all types of wall
- Optimum connection with the concrete
- Asbestos-free

#### **Application range:**

• Waterproof concrete stress class 1, waterproof concrete stress class 2