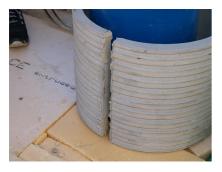

# FZRG500/250

Article no.: 1802500250

Consisting of two half-shells for retrofit sealing of media lines that have already been laid. For setting in concrete or mortar. Grooves all the way around the outside ensure a tight and force-fit bond with the wall.

#### **Advantages:**

- Split design for retrofit installation in break-throughs for media lines that have already been laid
- Suitable for all types of wall
- Optimum connection with the concrete
- Asbestos-free