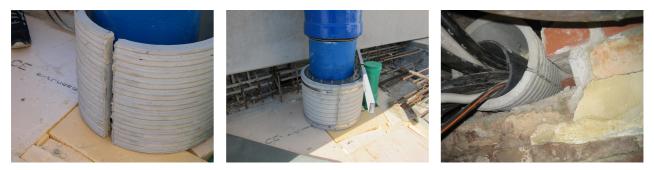

rticle no.: 1802500300

Consisting of two half-shells for retrofit sealing of media lines that have already been laid. For setting in concrete or mortar. Grooves all the way around the outside ensure a tight and force-fit bond with the wall.



Picture may differ from selected product

## FACTS

#### **Advantages:**

- Split design for retrofit installation in break-throughs for media lines that have already been laid
- Suitable for all types of wall
- Optimum connection with the concrete
- Asbestos-free

#### **Application range:**

• Waterproof concrete stress class 1, waterproof concrete stress class 2

## FEATURES

| Wall sleeve ID (mm): | 500 |
|----------------------|-----|
| Wall sleeve OD       | ≤   |
| (mm):                | 575 |
| wall thickness (mm): | 300 |

## **PICTURES**



## ACCESSORIES REQUIRED



Assembly kit