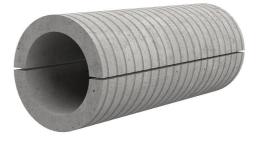

# Fibre cement wall sleeve

Article no.: 1802500300

Consisting of two half-shells for retrofit sealing of media lines that have already been laid. For setting in concrete or mortar. Grooves all the way around the outside ensure a tight and force-fit bond with the wall.

#### **Advantages:**

- Split design for retrofit installation in break-throughs for media lines that have already been laid
- Suitable for all types of wall
- Optimum connection with the concrete
- Asbestos-free

#### **Application range:**

• Waterproof concrete stress class 1, waterproof concrete stress class 2