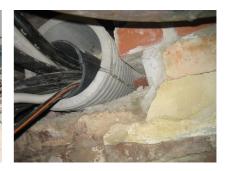

# FZRG500/350

Article no.: 1802500350

Consisting of two half-shells for retrofit sealing of media lines that have already been laid. For setting in concrete or mortar. Grooves all the way around the outside ensure a tight and force-fit bond with the wall.