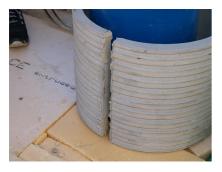

# FZRG500/350

Article no.: 1802500350

Consisting of two half-shells for retrofit sealing of media lines that have already been laid. For setting in concrete or mortar. Grooves all the way around the outside ensure a tight and force-fit bond with the wall.