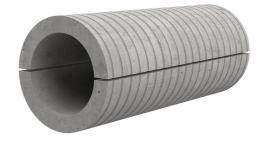

# Fibre cement wall sleeve split

# FZRG500/350

Article no.: 1802500350

Consisting of two half-shells for retrofit sealing of media lines that have already been laid. For setting in concrete or mortar. Grooves all the way around the outside ensure a tight and force-fit bond with the wall.

## **FEATURES**

Wall sleeve ID (mm): 500
Wall sleeve OD ≤
(mm): 575
wall thickness (mm): 350