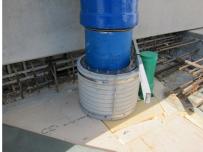

# FZRG500/350

Article no.: 1802500350

Consisting of two half-shells for retrofit sealing of media lines that have already been laid. For setting in concrete or mortar. Grooves all the way around the outside ensure a tight and force-fit bond with the wall.

#### **Application range:**

• Waterproof concrete stress class 1, waterproof concrete stress class 2