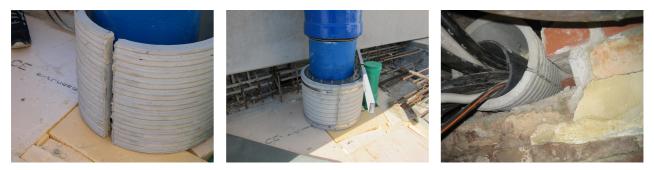

rticle no.: 1802500365

Consisting of two half-shells for retrofit sealing of media lines that have already been laid. For setting in concrete or mortar. Grooves all the way around the outside ensure a tight and force-fit bond with the wall.



Picture may differ from selected product

## FACTS

#### **Advantages:**

- Split design for retrofit installation in break-throughs for media lines that have already been laid
- Suitable for all types of wall
- Optimum connection with the concrete
- Asbestos-free

#### **Application range:**

• Waterproof concrete stress class 1, waterproof concrete stress class 2

## FEATURES

| Wall sleeve ID (mm): | 500 |
|----------------------|-----|
| Wall sleeve OD       | ≤   |
| (mm):                | 575 |
| wall thickness (mm): | 365 |

## **PICTURES**



## ACCESSORIES REQUIRED



Assembly kit