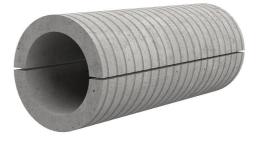

# Fibre cement wall sleeve

# FZRG500/365

Article no.: 1802500365

Consisting of two half-shells for retrofit sealing of media lines that have already been laid. For setting in concrete or mortar. Grooves all the way around the outside ensure a tight and force-fit bond with the wall.

Picture may differ from selected product