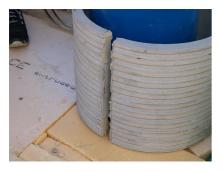

# FZRG500/500

Article no.: 1802500500

Consisting of two half-shells for retrofit sealing of media lines that have already been laid. For setting in concrete or mortar. Grooves all the way around the outside ensure a tight and force-fit bond with the wall.

#### **Advantages:**

- Split design for retrofit installation in break-throughs for media lines that have already been laid
- Suitable for all types of wall
- Optimum connection with the concrete
- Asbestos-free