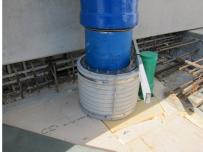

# FZRG500/500

Article no.: 1802500500

Consisting of two half-shells for retrofit sealing of media lines that have already been laid. For setting in concrete or mortar. Grooves all the way around the outside ensure a tight and force-fit bond with the wall.

#### **Application range:**

• Waterproof concrete stress class 1, waterproof concrete stress class 2