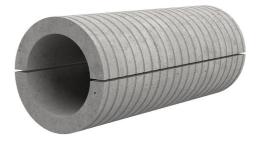

# Fibre cement wall sleeve split

# FZRG500/500

Article no.: 1802500500

Consisting of two half-shells for retrofit sealing of media lines that have already been laid. For setting in concrete or mortar. Grooves all the way around the outside ensure a tight and force-fit bond with the wall.

Picture may differ from selected product