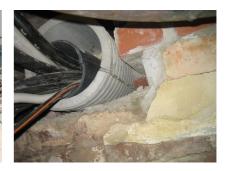

# FZRG500/500

Article no.: 1802500500

Consisting of two half-shells for retrofit sealing of media lines that have already been laid. For setting in concrete or mortar. Grooves all the way around the outside ensure a tight and force-fit bond with the wall.