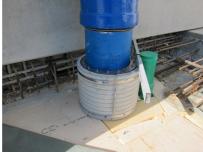

# FZRG500/1000

Article no.: 1802501000

Consisting of two half-shells for retrofit sealing of media lines that have already been laid. For setting in concrete or mortar. Grooves all the way around the outside ensure a tight and force-fit bond with the wall.

#### **Application range:**

• Waterproof concrete stress class 1, waterproof concrete stress class 2