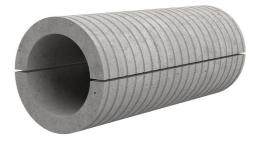

# Fibre cement wall sleeve split

# FZRG500/1000

Article no.: 1802501000

Consisting of two half-shells for retrofit sealing of media lines that have already been laid. For setting in concrete or mortar. Grooves all the way around the outside ensure a tight and force-fit bond with the wall.

## **FEATURES**

Wall sleeve ID (mm): 500 Wall sleeve OD  $\leq$  (mm): 575 wall thickness (mm): 1000