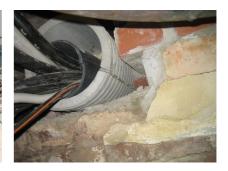

# FZRG500/1000

Article no.: 1802501000

Consisting of two half-shells for retrofit sealing of media lines that have already been laid. For setting in concrete or mortar. Grooves all the way around the outside ensure a tight and force-fit bond with the wall.