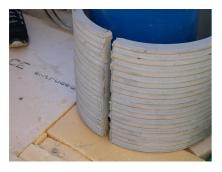

# FZRG500/1000

Article no.: 1802501000

Consisting of two half-shells for retrofit sealing of media lines that have already been laid. For setting in concrete or mortar. Grooves all the way around the outside ensure a tight and force-fit bond with the wall.