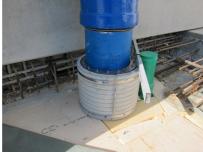

# FZRG500/1200

Article no.: 1802501200

Consisting of two half-shells for retrofit sealing of media lines that have already been laid. For setting in concrete or mortar. Grooves all the way around the outside ensure a tight and force-fit bond with the wall.

#### **Application range:**

• Waterproof concrete stress class 1, waterproof concrete stress class 2