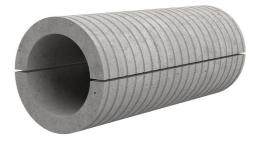

# Fibre cement wall sleeve split

# FZRG500/1200

Article no.: 1802501200

Consisting of two half-shells for retrofit sealing of media lines that have already been laid. For setting in concrete or mortar. Grooves all the way around the outside ensure a tight and force-fit bond with the wall.

Picture may differ from selected product