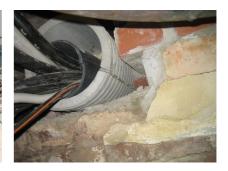

# FZRG500/1200

Article no.: 1802501200

Consisting of two half-shells for retrofit sealing of media lines that have already been laid. For setting in concrete or mortar. Grooves all the way around the outside ensure a tight and force-fit bond with the wall.

#### **Advantages:**

- Split design for retrofit installation in break-throughs for media lines that have already been laid
- Suitable for all types of wall
- Optimum connection with the concrete
- Asbestos-free