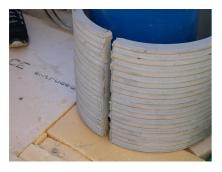

# FZRG500/1200

Article no.: 1802501200

Consisting of two half-shells for retrofit sealing of media lines that have already been laid. For setting in concrete or mortar. Grooves all the way around the outside ensure a tight and force-fit bond with the wall.

#### **Advantages:**

- Split design for retrofit installation in break-throughs for media lines that have already been laid
- Suitable for all types of wall
- Optimum connection with the concrete
- Asbestos-free