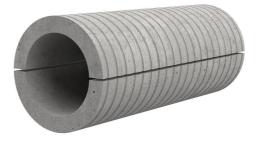

# Fibre cement wall sleeve

Article no.: 1802600200

Consisting of two half-shells for retrofit sealing of media lines that have already been laid. For setting in concrete or mortar. Grooves all the way around the outside ensure a tight and force-fit bond with the wall.

#### **Advantages:**

- Split design for retrofit installation in break-throughs for media lines that have already been laid
- Suitable for all types of wall
- Optimum connection with the concrete
- Asbestos-free

#### **Application range:**

• Waterproof concrete stress class 1, waterproof concrete stress class 2