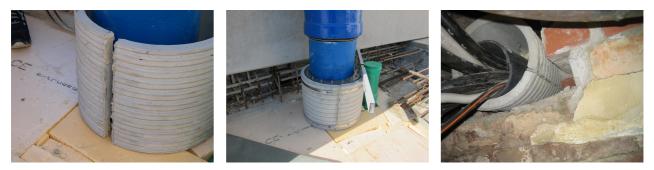

# Fibre cement wall sleeve

Article no.: 1802600200

Consisting of two half-shells for retrofit sealing of media lines that have already been laid. For setting in concrete or mortar. Grooves all the way around the outside ensure a tight and force-fit bond with the wall.

Picture may differ from selected product

## **PICTURES**