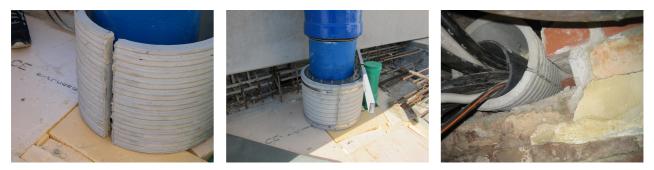

# Fibre cement wall sleeve

Article no.: 1802600240

Consisting of two half-shells for retrofit sealing of media lines that have already been laid. For setting in concrete or mortar. Grooves all the way around the outside ensure a tight and force-fit bond with the wall.

#### **Advantages:**

- Split design for retrofit installation in break-throughs for media lines that have already been laid
- Suitable for all types of wall
- Optimum connection with the concrete
- Asbestos-free

### **PICTURES**