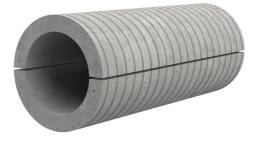

# Fibre cement wall sleeve

Article no.: 1802600240

Consisting of two half-shells for retrofit sealing of media lines that have already been laid. For setting in concrete or mortar. Grooves all the way around the outside ensure a tight and force-fit bond with the wall.

#### **Advantages:**

- Split design for retrofit installation in break-throughs for media lines that have already been laid
- Suitable for all types of wall
- Optimum connection with the concrete
- Asbestos-free

## FEATURES

| Wall sleeve ID (mm): | 600 |
|----------------------|-----|
| Wall sleeve OD       | ≤   |
| (mm):                | 680 |
| wall thickness (mm): | 240 |