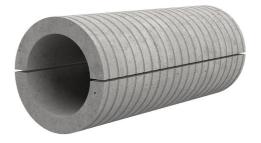

# Fibre cement wall sleeve split

# FZRG600/250

Article no.: 1802600250

Consisting of two half-shells for retrofit sealing of media lines that have already been laid. For setting in concrete or mortar. Grooves all the way around the outside ensure a tight and force-fit bond with the wall.

## **FEATURES**

Wall sleeve ID (mm): 600
Wall sleeve OD ≤
(mm): 680
wall thickness (mm): 250