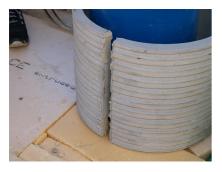

# FZRG600/250

Article no.: 1802600250

Consisting of two half-shells for retrofit sealing of media lines that have already been laid. For setting in concrete or mortar. Grooves all the way around the outside ensure a tight and force-fit bond with the wall.

#### **Advantages:**

- Split design for retrofit installation in break-throughs for media lines that have already been laid
- Suitable for all types of wall
- Optimum connection with the concrete
- Asbestos-free