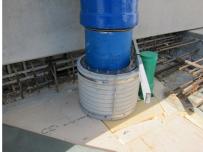

# FZRG600/250

Article no.: 1802600250

Consisting of two half-shells for retrofit sealing of media lines that have already been laid. For setting in concrete or mortar. Grooves all the way around the outside ensure a tight and force-fit bond with the wall.

#### **Application range:**

• Waterproof concrete stress class 1, waterproof concrete stress class 2