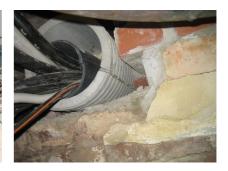

# FZRG600/250

Article no.: 1802600250

Consisting of two half-shells for retrofit sealing of media lines that have already been laid. For setting in concrete or mortar. Grooves all the way around the outside ensure a tight and force-fit bond with the wall.