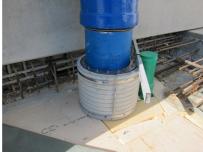

# Fibre cement wall sleeve split

# FZRG600/300

Article no.: 1802600300

Consisting of two half-shells for retrofit sealing of media lines that have already been laid. For setting in concrete or mortar. Grooves all the way around the outside ensure a tight and force-fit bond with the wall.

#### **Advantages:**

- Split design for retrofit installation in break-throughs for media lines that have already been laid
- Suitable for all types of wall
- Optimum connection with the concrete
- Asbestos-free