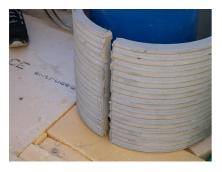

# Fibre cement wall sleeve split

# FZRG600/300

Article no.: 1802600300

Consisting of two half-shells for retrofit sealing of media lines that have already been laid. For setting in concrete or mortar. Grooves all the way around the outside ensure a tight and force-fit bond with the wall.

#### **Advantages:**

- Split design for retrofit installation in break-throughs for media lines that have already been laid
- Suitable for all types of wall
- Optimum connection with the concrete
- Asbestos-free