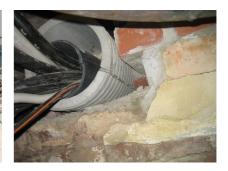

# Fibre cement wall sleeve split

# FZRG600/300

Article no.: 1802600300

Consisting of two half-shells for retrofit sealing of media lines that have already been laid. For setting in concrete or mortar. Grooves all the way around the outside ensure a tight and force-fit bond with the wall.

#### **Advantages:**

- Split design for retrofit installation in break-throughs for media lines that have already been laid
- Suitable for all types of wall
- Optimum connection with the concrete
- Asbestos-free