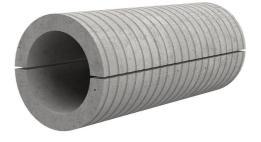

# Fibre cement wall sleeve split

# FZRG600/300

Article no.: 1802600300

Consisting of two half-shells for retrofit sealing of media lines that have already been laid. For setting in concrete or mortar. Grooves all the way around the outside ensure a tight and force-fit bond with the wall.

Picture may differ from selected product