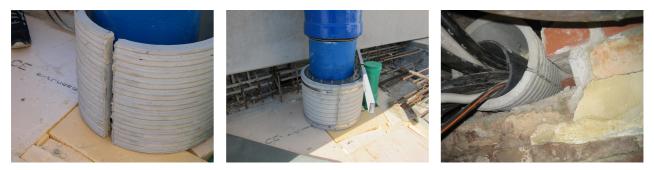

rticle no.: 1802600350

Consisting of two half-shells for retrofit sealing of media lines that have already been laid. For setting in concrete or mortar. Grooves all the way around the outside ensure a tight and force-fit bond with the wall.



Picture may differ from selected product

## FACTS

#### **Advantages:**

- Split design for retrofit installation in break-throughs for media lines that have already been laid
- Suitable for all types of wall
- Optimum connection with the concrete
- Asbestos-free

#### **Application range:**

• Waterproof concrete stress class 1, waterproof concrete stress class 2

## FEATURES

| Wall sleeve ID (mm): | 600 |
|----------------------|-----|
| Wall sleeve OD       | ≤   |
| (mm):                | 680 |
| wall thickness (mm): | 350 |

## **PICTURES**



## ACCESSORIES REQUIRED



Assembly kit