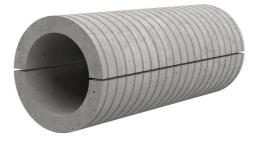

# Fibre cement wall sleeve

# FZRG600/350

Article no.: 1802600350

Consisting of two half-shells for retrofit sealing of media lines that have already been laid. For setting in concrete or mortar. Grooves all the way around the outside ensure a tight and force-fit bond with the wall.

Picture may differ from selected product