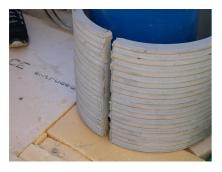

# FZRG600/400

Article no.: 1802600400

Consisting of two half-shells for retrofit sealing of media lines that have already been laid. For setting in concrete or mortar. Grooves all the way around the outside ensure a tight and force-fit bond with the wall.

#### **Advantages:**

- Split design for retrofit installation in break-throughs for media lines that have already been laid
- Suitable for all types of wall
- Optimum connection with the concrete
- Asbestos-free