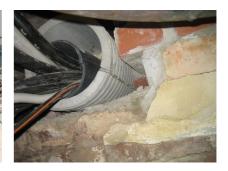

# FZRG600/400

Article no.: 1802600400

Consisting of two half-shells for retrofit sealing of media lines that have already been laid. For setting in concrete or mortar. Grooves all the way around the outside ensure a tight and force-fit bond with the wall.