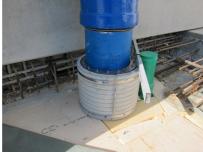

# FZRG600/400

Article no.: 1802600400

Consisting of two half-shells for retrofit sealing of media lines that have already been laid. For setting in concrete or mortar. Grooves all the way around the outside ensure a tight and force-fit bond with the wall.

#### **Application range:**

• Waterproof concrete stress class 1, waterproof concrete stress class 2