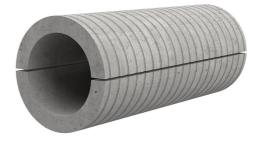

# Fibre cement wall sleeve split

# FZRG600/400

Article no.: 1802600400

Consisting of two half-shells for retrofit sealing of media lines that have already been laid. For setting in concrete or mortar. Grooves all the way around the outside ensure a tight and force-fit bond with the wall.

## **FEATURES**

Wall sleeve ID (mm): 600
Wall sleeve OD ≤
(mm): 680
wall thickness (mm): 400