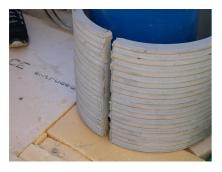

# FZRG600/500

Article no.: 1802600500

Consisting of two half-shells for retrofit sealing of media lines that have already been laid. For setting in concrete or mortar. Grooves all the way around the outside ensure a tight and force-fit bond with the wall.