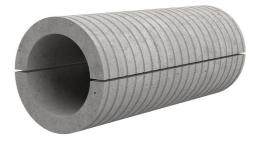

# Fibre cement wall sleeve split

# FZRG600/500

Article no.: 1802600500

Consisting of two half-shells for retrofit sealing of media lines that have already been laid. For setting in concrete or mortar. Grooves all the way around the outside ensure a tight and force-fit bond with the wall.

## **FEATURES**

Wall sleeve ID (mm): 600
Wall sleeve OD ≤
(mm): 680
wall thickness (mm): 500