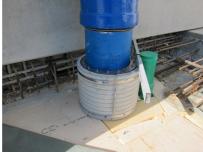

# FZRG600/500

Article no.: 1802600500

Consisting of two half-shells for retrofit sealing of media lines that have already been laid. For setting in concrete or mortar. Grooves all the way around the outside ensure a tight and force-fit bond with the wall.