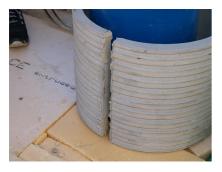

# FZRG600/600

Article no.: 1802600600

Consisting of two half-shells for retrofit sealing of media lines that have already been laid. For setting in concrete or mortar. Grooves all the way around the outside ensure a tight and force-fit bond with the wall.

#### **Advantages:**

- Split design for retrofit installation in break-throughs for media lines that have already been laid
- Suitable for all types of wall
- Optimum connection with the concrete
- Asbestos-free