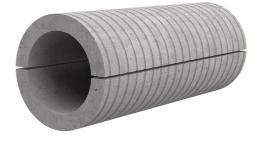

# Fibre cement wall sleeve split

# FZRG600/600

Article no.: 1802600600

Consisting of two half-shells for retrofit sealing of media lines that have already been laid. For setting in concrete or mortar. Grooves all the way around the outside ensure a tight and force-fit bond with the wall.