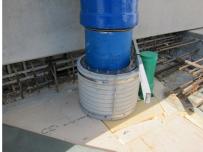

# FZRG600/600

Article no.: 1802600600

Consisting of two half-shells for retrofit sealing of media lines that have already been laid. For setting in concrete or mortar. Grooves all the way around the outside ensure a tight and force-fit bond with the wall.

#### **Application range:**

• Waterproof concrete stress class 1, waterproof concrete stress class 2