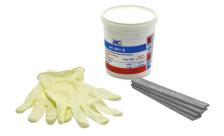

isting of two half-shells for retrofit sealing of media lines that have already been laid. For setting in concrete or mortar. Grooves all the way around the outside ensure a tight and force-fit bond with the wall.



Picture may differ from selected product

### FACTS

#### **Advantages:**

- Split design for retrofit installation in break-throughs for media lines that have already been laid
- Suitable for all types of wall
- Optimum connection with the concrete
- Asbestos-free

#### **Application range:**

• Waterproof concrete stress class 1, waterproof concrete stress class 2

## FEATURES

| Wall sleeve ID (mm): | 600 |
|----------------------|-----|
| Wall sleeve OD       | ≤   |
| (mm):                | 680 |
| wall thickness (mm): | 700 |

## **PICTURES**



## ACCESSORIES REQUIRED



Assembly kit