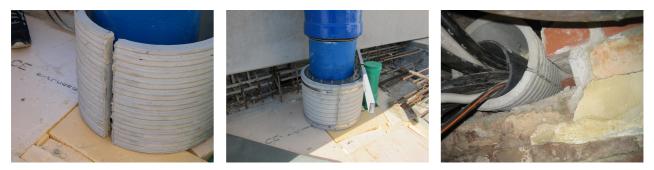

ticle no.: 1802600700

Consisting of two half-shells for retrofit sealing of media lines that have already been laid. For setting in concrete or mortar. Grooves all the way around the outside ensure a tight and force-fit bond with the wall.



Picture may differ from selected product

### FACTS

#### **Advantages:**

- Split design for retrofit installation in break-throughs for media lines that have already been laid
- Suitable for all types of wall
- Optimum connection with the concrete
- Asbestos-free

#### **Application range:**

• Waterproof concrete stress class 1, waterproof concrete stress class 2

## FEATURES

| Wall sleeve ID (mm): | 600 |
|----------------------|-----|
| Wall sleeve OD       | ≤   |
| (mm):                | 680 |
| wall thickness (mm): | 700 |

## **PICTURES**



## ACCESSORIES REQUIRED



Assembly kit