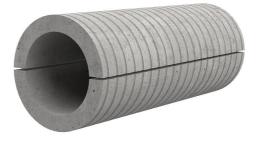

# Fibre cement wall sleeve

Article no.: 1802600700

Consisting of two half-shells for retrofit sealing of media lines that have already been laid. For setting in concrete or mortar. Grooves all the way around the outside ensure a tight and force-fit bond with the wall.

Picture may differ from selected product