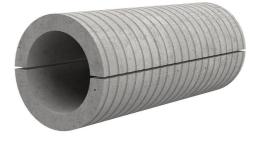

# Fibre cement wall sleeve split

# FZRG600/1000

Article no.: 1802601000

Consisting of two half-shells for retrofit sealing of media lines that have already been laid. For setting in concrete or mortar. Grooves all the way around the outside ensure a tight and force-fit bond with the wall.