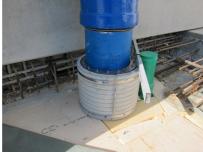

# Fibre cement wall sleeve split

# FZRG600/1000

Article no.: 1802601000

Consisting of two half-shells for retrofit sealing of media lines that have already been laid. For setting in concrete or mortar. Grooves all the way around the outside ensure a tight and force-fit bond with the wall.