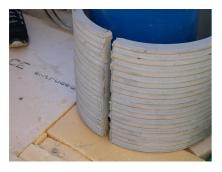

# Fibre cement wall sleeve split

# FZRG600/1000

Article no.: 1802601000

Consisting of two half-shells for retrofit sealing of media lines that have already been laid. For setting in concrete or mortar. Grooves all the way around the outside ensure a tight and force-fit bond with the wall.