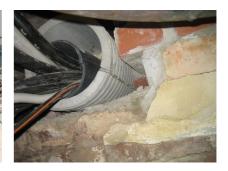

# Fibre cement wall sleeve split

# FZRG600/1000

Article no.: 1802601000

Consisting of two half-shells for retrofit sealing of media lines that have already been laid. For setting in concrete or mortar. Grooves all the way around the outside ensure a tight and force-fit bond with the wall.