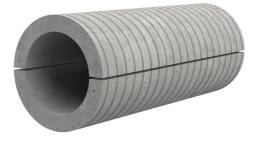

# Fibre cement wall sleeve

# FZRG600/1200

Article no.: 1802601200

Consisting of two half-shells for retrofit sealing of media lines that have already been laid. For setting in concrete or mortar. Grooves all the way around the outside ensure a tight and force-fit bond with the wall.

Picture may differ from selected product