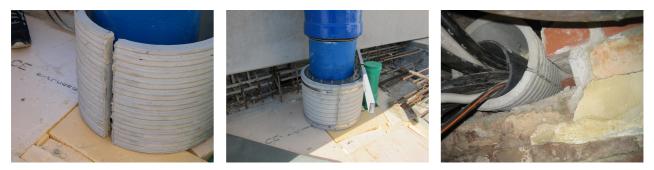

e no.: 1802601200

Consisting of two half-shells for retrofit sealing of media lines that have already been laid. For setting in concrete or mortar. Grooves all the way around the outside ensure a tight and force-fit bond with the wall.



Picture may differ from selected product

## FACTS

#### **Advantages:**

- Split design for retrofit installation in break-throughs for media lines that have already been laid
- Suitable for all types of wall
- Optimum connection with the concrete
- Asbestos-free

#### **Application range:**

• Waterproof concrete stress class 1, waterproof concrete stress class 2

## FEATURES

| Wall sleeve ID (mm): | 600  |
|----------------------|------|
| Wall sleeve OD       | ≤    |
| (mm):                | 680  |
| wall thickness (mm): | 1200 |

## **PICTURES**



## ACCESSORIES REQUIRED



Assembly kit