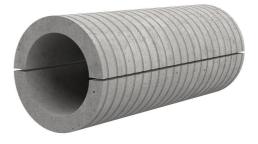

# Fibre cement wall sleeve

Article no.: 1802700240

Consisting of two half-shells for retrofit sealing of media lines that have already been laid. For setting in concrete or mortar. Grooves all the way around the outside ensure a tight and force-fit bond with the wall.

#### **Advantages:**

- Split design for retrofit installation in break-throughs for media lines that have already been laid
- Suitable for all types of wall
- Optimum connection with the concrete
- Asbestos-free