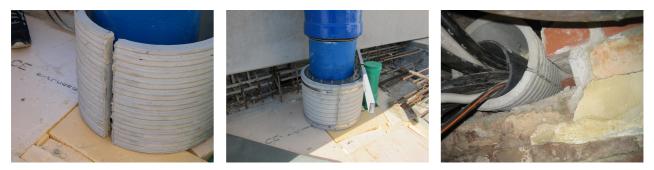

# Fibre cement wall sleeve

Article no.: 1802700240

Consisting of two half-shells for retrofit sealing of media lines that have already been laid. For setting in concrete or mortar. Grooves all the way around the outside ensure a tight and force-fit bond with the wall.

## **PICTURES**