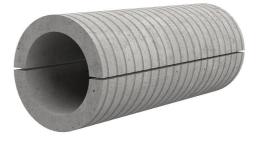

# Fibre cement wall sleeve

Article no.: 1802700250

Consisting of two half-shells for retrofit sealing of media lines that have already been laid. For setting in concrete or mortar. Grooves all the way around the outside ensure a tight and force-fit bond with the wall.

#### **Advantages:**

- Split design for retrofit installation in break-throughs for media lines that have already been laid
- Suitable for all types of wall
- Optimum connection with the concrete
- Asbestos-free

## FEATURES

| Wall sleeve ID (mm): | 700 |
|----------------------|-----|
| Wall sleeve OD       | ≤   |
| (mm):                | 800 |
| wall thickness (mm): | 250 |