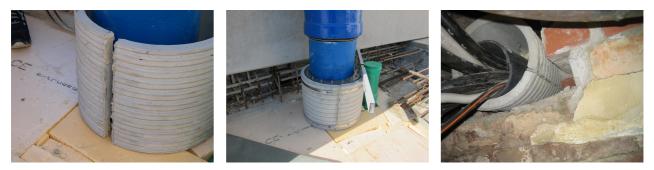

# Fibre cement wall sleeve

Article no.: 1802700250

Consisting of two half-shells for retrofit sealing of media lines that have already been laid. For setting in concrete or mortar. Grooves all the way around the outside ensure a tight and force-fit bond with the wall.

#### **Advantages:**

- Split design for retrofit installation in break-throughs for media lines that have already been laid
- Suitable for all types of wall
- Optimum connection with the concrete
- Asbestos-free

## **PICTURES**