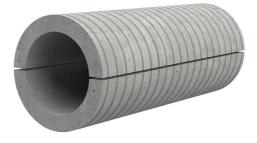

# Fibre cement wall sleeve

Article no.: 1802700300

Consisting of two half-shells for retrofit sealing of media lines that have already been laid. For setting in concrete or mortar. Grooves all the way around the outside ensure a tight and force-fit bond with the wall.

#### **Advantages:**

- Split design for retrofit installation in break-throughs for media lines that have already been laid
- Suitable for all types of wall
- Optimum connection with the concrete
- Asbestos-free

#### **Application range:**

• Waterproof concrete stress class 1, waterproof concrete stress class 2

## **FEATURES**

| Wall sleeve ID (mm): | 700 |
|----------------------|-----|
| Wall sleeve OD       | ≤   |
| (mm):                | 800 |
| wall thickness (mm): | 300 |