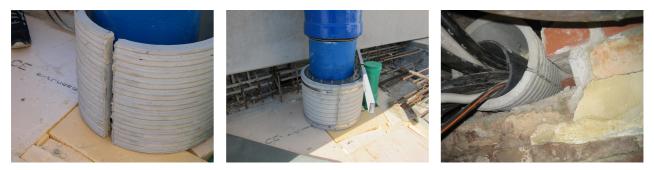

# Fibre cement wall sleeve

Article no.: 1802700300

Consisting of two half-shells for retrofit sealing of media lines that have already been laid. For setting in concrete or mortar. Grooves all the way around the outside ensure a tight and force-fit bond with the wall.

#### **Advantages:**

- Split design for retrofit installation in break-throughs for media lines that have already been laid
- Suitable for all types of wall
- Optimum connection with the concrete
- Asbestos-free