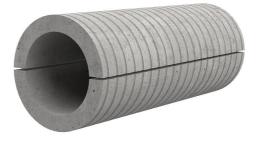

# Fibre cement wall sleeve

# FZRG700/365

Article no.: 1802700365

Consisting of two half-shells for retrofit sealing of media lines that have already been laid. For setting in concrete or mortar. Grooves all the way around the outside ensure a tight and force-fit bond with the wall.

Picture may differ from selected product