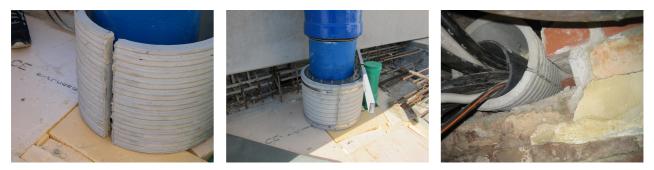

rticle no.: 1802700365

Consisting of two half-shells for retrofit sealing of media lines that have already been laid. For setting in concrete or mortar. Grooves all the way around the outside ensure a tight and force-fit bond with the wall.



Picture may differ from selected product

## FACTS

#### **Advantages:**

- Split design for retrofit installation in break-throughs for media lines that have already been laid
- Suitable for all types of wall
- Optimum connection with the concrete
- Asbestos-free

#### **Application range:**

• Waterproof concrete stress class 1, waterproof concrete stress class 2

## FEATURES

| Wall sleeve ID (mm): | 700 |
|----------------------|-----|
| Wall sleeve OD       | ≤   |
| (mm):                | 800 |
| wall thickness (mm): | 365 |

## **PICTURES**



## ACCESSORIES REQUIRED



Assembly kit