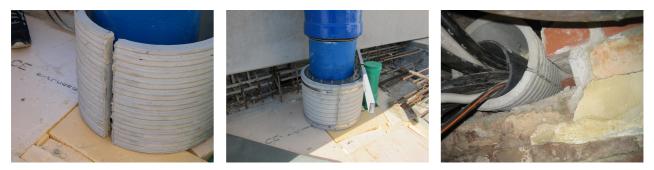

# Fibre cement wall sleeve

Article no.: 1802700400

Consisting of two half-shells for retrofit sealing of media lines that have already been laid. For setting in concrete or mortar. Grooves all the way around the outside ensure a tight and force-fit bond with the wall.

#### **Advantages:**

- Split design for retrofit installation in break-throughs for media lines that have already been laid
- Suitable for all types of wall
- Optimum connection with the concrete
- Asbestos-free