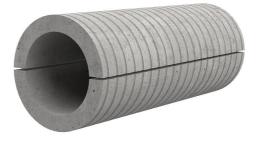

# Fibre cement wall sleeve

Article no.: 1802700400

Consisting of two half-shells for retrofit sealing of media lines that have already been laid. For setting in concrete or mortar. Grooves all the way around the outside ensure a tight and force-fit bond with the wall.

#### **Advantages:**

- Split design for retrofit installation in break-throughs for media lines that have already been laid
- Suitable for all types of wall
- Optimum connection with the concrete
- Asbestos-free

#### **Application range:**

• Waterproof concrete stress class 1, waterproof concrete stress class 2

## **FEATURES**

| Wall sleeve ID (mm): | 700 |
|----------------------|-----|
| Wall sleeve OD       | ≤   |
| (mm):                | 800 |
| wall thickness (mm): | 400 |