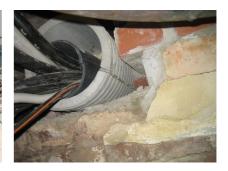

# FZRG700/500

Article no.: 1802700500

Consisting of two half-shells for retrofit sealing of media lines that have already been laid. For setting in concrete or mortar. Grooves all the way around the outside ensure a tight and force-fit bond with the wall.

#### **Advantages:**

- Split design for retrofit installation in break-throughs for media lines that have already been laid
- Suitable for all types of wall
- Optimum connection with the concrete
- Asbestos-free