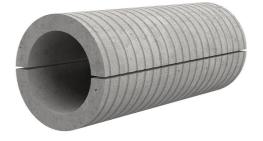

# Fibre cement wall sleeve split

# FZRG700/500

Article no.: 1802700500

Consisting of two half-shells for retrofit sealing of media lines that have already been laid. For setting in concrete or mortar. Grooves all the way around the outside ensure a tight and force-fit bond with the wall.