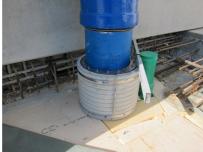

# FZRG700/500

Article no.: 1802700500

Consisting of two half-shells for retrofit sealing of media lines that have already been laid. For setting in concrete or mortar. Grooves all the way around the outside ensure a tight and force-fit bond with the wall.

#### **Advantages:**

- Split design for retrofit installation in break-throughs for media lines that have already been laid
- Suitable for all types of wall
- Optimum connection with the concrete
- Asbestos-free

#### **Application range:**

• Waterproof concrete stress class 1, waterproof concrete stress class 2