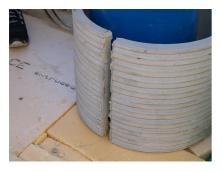

# FZRG700/500

Article no.: 1802700500

Consisting of two half-shells for retrofit sealing of media lines that have already been laid. For setting in concrete or mortar. Grooves all the way around the outside ensure a tight and force-fit bond with the wall.

#### **Advantages:**

- Split design for retrofit installation in break-throughs for media lines that have already been laid
- Suitable for all types of wall
- Optimum connection with the concrete
- Asbestos-free