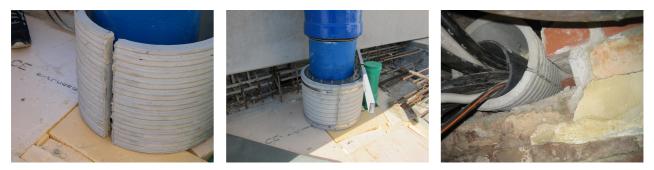

e no.: 1802701000

Consisting of two half-shells for retrofit sealing of media lines that have already been laid. For setting in concrete or mortar. Grooves all the way around the outside ensure a tight and force-fit bond with the wall.



Picture may differ from selected product

## FACTS

#### **Advantages:**

- Split design for retrofit installation in break-throughs for media lines that have already been laid
- Suitable for all types of wall
- Optimum connection with the concrete
- Asbestos-free

#### **Application range:**

• Waterproof concrete stress class 1, waterproof concrete stress class 2

## FEATURES

| Wall sleeve ID (mm): | 700  |
|----------------------|------|
| Wall sleeve OD       | ≤    |
| (mm):                | 800  |
| wall thickness (mm): | 1000 |

## **PICTURES**



## ACCESSORIES REQUIRED



Assembly kit