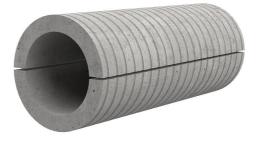

# Fibre cement wall sleeve

# FZRG700/1000

Article no.: 1802701000

Consisting of two half-shells for retrofit sealing of media lines that have already been laid. For setting in concrete or mortar. Grooves all the way around the outside ensure a tight and force-fit bond with the wall.

Picture may differ from selected product

## FEATURES

| Wall sleeve ID (mm): | 700  |
|----------------------|------|
| Wall sleeve OD       | ≤    |
| (mm):                | 800  |
| wall thickness (mm): | 1000 |