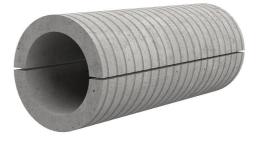

# Fibre cement wall sleeve

# FZRG700/1200

Article no.: 1802701200

Consisting of two half-shells for retrofit sealing of media lines that have already been laid. For setting in concrete or mortar. Grooves all the way around the outside ensure a tight and force-fit bond with the wall.

#### **Advantages:**

- Split design for retrofit installation in break-throughs for media lines that have already been laid
- Suitable for all types of wall
- Optimum connection with the concrete
- Asbestos-free

## FEATURES

| Wall sleeve ID (mm): | 700  |
|----------------------|------|
| Wall sleeve OD       | ≤    |
| (mm):                | 800  |
| wall thickness (mm): | 1200 |