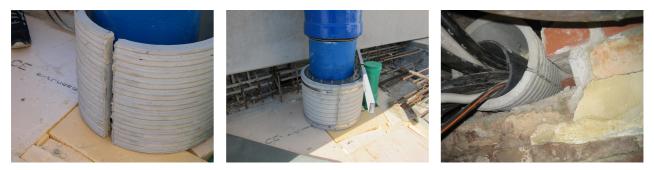

# FZRG700/1200

Article no.: 1802701200

Consisting of two half-shells for retrofit sealing of media lines that have already been laid. For setting in concrete or mortar. Grooves all the way around the outside ensure a tight and force-fit bond with the wall.

#### **Advantages:**

- Split design for retrofit installation in break-throughs for media lines that have already been laid
- Suitable for all types of wall
- Optimum connection with the concrete
- Asbestos-free