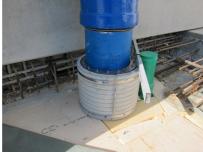

# FZRG800/200

Article no.: 1802800200

Consisting of two half-shells for retrofit sealing of media lines that have already been laid. For setting in concrete or mortar. Grooves all the way around the outside ensure a tight and force-fit bond with the wall.

#### **Advantages:**

- Split design for retrofit installation in break-throughs for media lines that have already been laid
- Suitable for all types of wall
- Optimum connection with the concrete
- Asbestos-free

#### **Application range:**

• Waterproof concrete stress class 1, waterproof concrete stress class 2