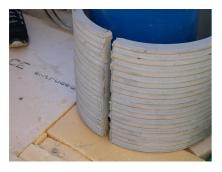

# FZRG800/200

Article no.: 1802800200

Consisting of two half-shells for retrofit sealing of media lines that have already been laid. For setting in concrete or mortar. Grooves all the way around the outside ensure a tight and force-fit bond with the wall.

#### **Advantages:**

- Split design for retrofit installation in break-throughs for media lines that have already been laid
- Suitable for all types of wall
- Optimum connection with the concrete
- Asbestos-free