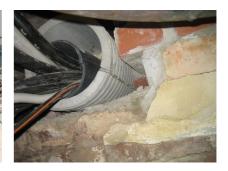

# FZRG800/200

Article no.: 1802800200

Consisting of two half-shells for retrofit sealing of media lines that have already been laid. For setting in concrete or mortar. Grooves all the way around the outside ensure a tight and force-fit bond with the wall.

#### **Advantages:**

- Split design for retrofit installation in break-throughs for media lines that have already been laid
- Suitable for all types of wall
- Optimum connection with the concrete
- Asbestos-free