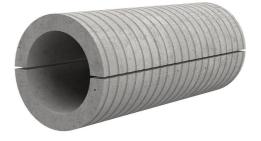

# Fibre cement wall sleeve split

# FZRG800/200

Article no.: 1802800200

Consisting of two half-shells for retrofit sealing of media lines that have already been laid. For setting in concrete or mortar. Grooves all the way around the outside ensure a tight and force-fit bond with the wall.

Picture may differ from selected product