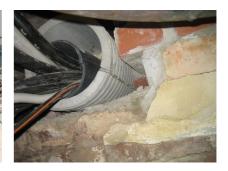

# FZRG800/240

Article no.: 1802800240

Consisting of two half-shells for retrofit sealing of media lines that have already been laid. For setting in concrete or mortar. Grooves all the way around the outside ensure a tight and force-fit bond with the wall.

#### **Advantages:**

- Split design for retrofit installation in break-throughs for media lines that have already been laid
- Suitable for all types of wall
- Optimum connection with the concrete
- Asbestos-free