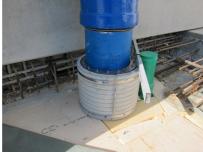

# FZRG800/240

Article no.: 1802800240

Consisting of two half-shells for retrofit sealing of media lines that have already been laid. For setting in concrete or mortar. Grooves all the way around the outside ensure a tight and force-fit bond with the wall.

#### **Advantages:**

- Split design for retrofit installation in break-throughs for media lines that have already been laid
- Suitable for all types of wall
- Optimum connection with the concrete
- Asbestos-free

#### **Application range:**

• Waterproof concrete stress class 1, waterproof concrete stress class 2