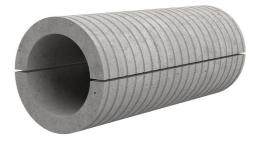

# Fibre cement wall sleeve split

# FZRG800/240

Article no.: 1802800240

Consisting of two half-shells for retrofit sealing of media lines that have already been laid. For setting in concrete or mortar. Grooves all the way around the outside ensure a tight and force-fit bond with the wall.

Picture may differ from selected product