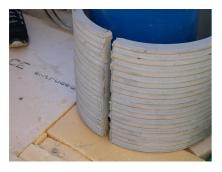

# FZRG800/240

Article no.: 1802800240

Consisting of two half-shells for retrofit sealing of media lines that have already been laid. For setting in concrete or mortar. Grooves all the way around the outside ensure a tight and force-fit bond with the wall.

#### **Advantages:**

- Split design for retrofit installation in break-throughs for media lines that have already been laid
- Suitable for all types of wall
- Optimum connection with the concrete
- Asbestos-free