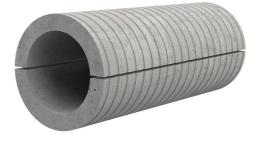

# Fibre cement wall sleeve split

# FZRG800/250

Article no.: 1802800250

Consisting of two half-shells for retrofit sealing of media lines that have already been laid. For setting in concrete or mortar. Grooves all the way around the outside ensure a tight and force-fit bond with the wall.

Picture may differ from selected product