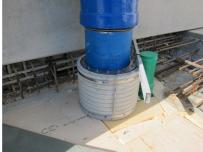

# FZRG800/250

Article no.: 1802800250

Consisting of two half-shells for retrofit sealing of media lines that have already been laid. For setting in concrete or mortar. Grooves all the way around the outside ensure a tight and force-fit bond with the wall.

#### **Advantages:**

- Split design for retrofit installation in break-throughs for media lines that have already been laid
- Suitable for all types of wall
- Optimum connection with the concrete
- Asbestos-free

#### **Application range:**

• Waterproof concrete stress class 1, waterproof concrete stress class 2