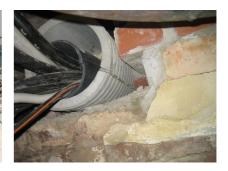

# FZRG800/250

Article no.: 1802800250

Consisting of two half-shells for retrofit sealing of media lines that have already been laid. For setting in concrete or mortar. Grooves all the way around the outside ensure a tight and force-fit bond with the wall.

#### **Advantages:**

- Split design for retrofit installation in break-throughs for media lines that have already been laid
- Suitable for all types of wall
- Optimum connection with the concrete
- Asbestos-free