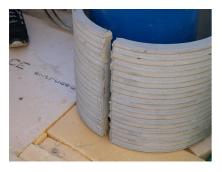

# FZRG800/250

Article no.: 1802800250

Consisting of two half-shells for retrofit sealing of media lines that have already been laid. For setting in concrete or mortar. Grooves all the way around the outside ensure a tight and force-fit bond with the wall.

#### **Advantages:**

- Split design for retrofit installation in break-throughs for media lines that have already been laid
- Suitable for all types of wall
- Optimum connection with the concrete
- Asbestos-free