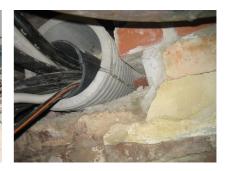

## FZRG800/300

Article no.: 1802800300

Consisting of two half-shells for retrofit sealing of media lines that have already been laid. For setting in concrete or mortar. Grooves all the way around the outside ensure a tight and force-fit bond with the wall.

#### **Advantages:**

- Split design for retrofit installation in break-throughs for media lines that have already been laid
- Suitable for all types of wall
- Optimum connection with the concrete
- Asbestos-free