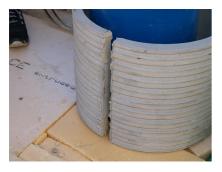

## FZRG800/300

Article no.: 1802800300

Consisting of two half-shells for retrofit sealing of media lines that have already been laid. For setting in concrete or mortar. Grooves all the way around the outside ensure a tight and force-fit bond with the wall.

#### **Advantages:**

- Split design for retrofit installation in break-throughs for media lines that have already been laid
- Suitable for all types of wall
- Optimum connection with the concrete
- Asbestos-free