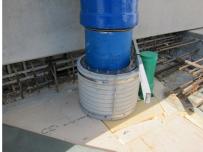

## FZRG800/300

Article no.: 1802800300

Consisting of two half-shells for retrofit sealing of media lines that have already been laid. For setting in concrete or mortar. Grooves all the way around the outside ensure a tight and force-fit bond with the wall.

#### **Advantages:**

- Split design for retrofit installation in break-throughs for media lines that have already been laid
- Suitable for all types of wall
- Optimum connection with the concrete
- Asbestos-free

#### **Application range:**

• Waterproof concrete stress class 1, waterproof concrete stress class 2