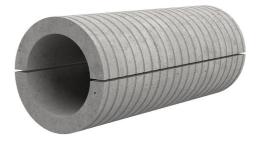

# Fibre cement wall sleeve split

## FZRG800/300

Article no.: 1802800300

Consisting of two half-shells for retrofit sealing of media lines that have already been laid. For setting in concrete or mortar. Grooves all the way around the outside ensure a tight and force-fit bond with the wall.

## **FEATURES**

Wall sleeve ID (mm): 800
Wall sleeve OD ≤
(mm): 910
wall thickness (mm): 300