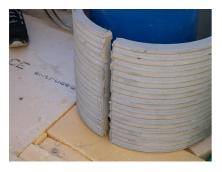

# FZRG800/365

Article no.: 1802800365

Consisting of two half-shells for retrofit sealing of media lines that have already been laid. For setting in concrete or mortar. Grooves all the way around the outside ensure a tight and force-fit bond with the wall.