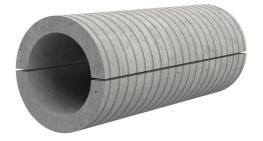

# Fibre cement wall sleeve split

# FZRG800/365

Article no.: 1802800365

Consisting of two half-shells for retrofit sealing of media lines that have already been laid. For setting in concrete or mortar. Grooves all the way around the outside ensure a tight and force-fit bond with the wall.

## **FEATURES**

Wall sleeve ID (mm): 800 Wall sleeve OD  $\leq$  (mm): 910 wall thickness (mm): 365