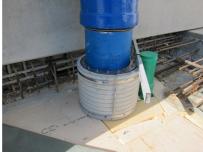

# FZRG800/365

Article no.: 1802800365

Consisting of two half-shells for retrofit sealing of media lines that have already been laid. For setting in concrete or mortar. Grooves all the way around the outside ensure a tight and force-fit bond with the wall.

#### **Application range:**

• Waterproof concrete stress class 1, waterproof concrete stress class 2