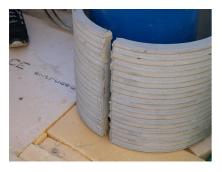

## FZRG800/400

Article no.: 1802800400

Consisting of two half-shells for retrofit sealing of media lines that have already been laid. For setting in concrete or mortar. Grooves all the way around the outside ensure a tight and force-fit bond with the wall.

#### **Advantages:**

- Split design for retrofit installation in break-throughs for media lines that have already been laid
- Suitable for all types of wall
- Optimum connection with the concrete
- Asbestos-free