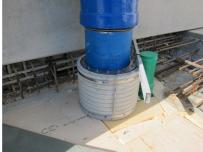

## FZRG800/400

Article no.: 1802800400

Consisting of two half-shells for retrofit sealing of media lines that have already been laid. For setting in concrete or mortar. Grooves all the way around the outside ensure a tight and force-fit bond with the wall.

#### **Advantages:**

- Split design for retrofit installation in break-throughs for media lines that have already been laid
- Suitable for all types of wall
- Optimum connection with the concrete
- Asbestos-free

#### **Application range:**

• Waterproof concrete stress class 1, waterproof concrete stress class 2