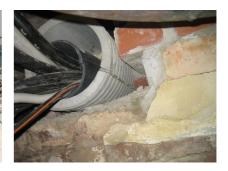

## FZRG800/400

Article no.: 1802800400

Consisting of two half-shells for retrofit sealing of media lines that have already been laid. For setting in concrete or mortar. Grooves all the way around the outside ensure a tight and force-fit bond with the wall.

#### **Advantages:**

- Split design for retrofit installation in break-throughs for media lines that have already been laid
- Suitable for all types of wall
- Optimum connection with the concrete
- Asbestos-free