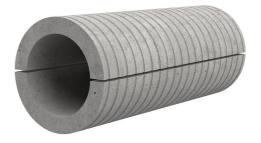

# Fibre cement wall sleeve split

## FZRG800/400

Article no.: 1802800400

Consisting of two half-shells for retrofit sealing of media lines that have already been laid. For setting in concrete or mortar. Grooves all the way around the outside ensure a tight and force-fit bond with the wall.

Picture may differ from selected product