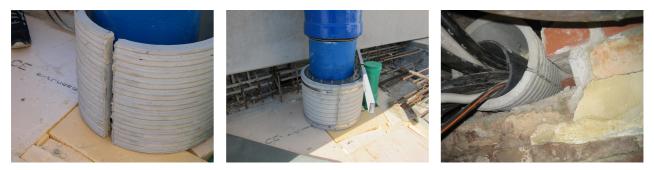

# Fibre cement wall sleeve

Article no.: 1802800500

Consisting of two half-shells for retrofit sealing of media lines that have already been laid. For setting in concrete or mortar. Grooves all the way around the outside ensure a tight and force-fit bond with the wall.

Picture may differ from selected product

## **PICTURES**