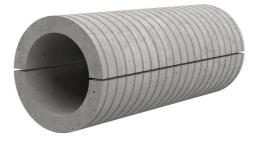

# Fibre cement wall sleeve

Article no.: 1802800500

Consisting of two half-shells for retrofit sealing of media lines that have already been laid. For setting in concrete or mortar. Grooves all the way around the outside ensure a tight and force-fit bond with the wall.

#### **Advantages:**

- Split design for retrofit installation in break-throughs for media lines that have already been laid
- Suitable for all types of wall
- Optimum connection with the concrete
- Asbestos-free