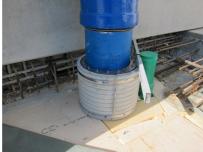

# FZRG800/1000

Article no.: 1802801000

Consisting of two half-shells for retrofit sealing of media lines that have already been laid. For setting in concrete or mortar. Grooves all the way around the outside ensure a tight and force-fit bond with the wall.

#### **Application range:**

• Waterproof concrete stress class 1, waterproof concrete stress class 2