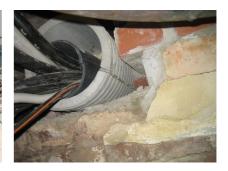

# FZRG800/1000

Article no.: 1802801000

Consisting of two half-shells for retrofit sealing of media lines that have already been laid. For setting in concrete or mortar. Grooves all the way around the outside ensure a tight and force-fit bond with the wall.

#### **Advantages:**

- Split design for retrofit installation in break-throughs for media lines that have already been laid
- Suitable for all types of wall
- Optimum connection with the concrete
- Asbestos-free