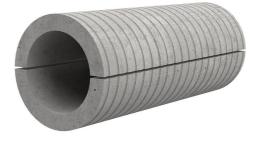

# Fibre cement wall sleeve split

# FZRG800/1000

Article no.: 1802801000

Consisting of two half-shells for retrofit sealing of media lines that have already been laid. For setting in concrete or mortar. Grooves all the way around the outside ensure a tight and force-fit bond with the wall.

Picture may differ from selected product