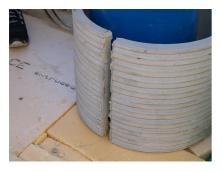

# FZRG800/1000

Article no.: 1802801000

Consisting of two half-shells for retrofit sealing of media lines that have already been laid. For setting in concrete or mortar. Grooves all the way around the outside ensure a tight and force-fit bond with the wall.

#### **Advantages:**

- Split design for retrofit installation in break-throughs for media lines that have already been laid
- Suitable for all types of wall
- Optimum connection with the concrete
- Asbestos-free