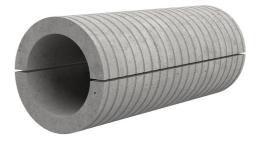

# Fibre cement wall sleeve split

# FZRG400/350

Article no.: 3030332185

Consisting of two half-shells for retrofit sealing of media lines that have already been laid. For setting in concrete or mortar. Grooves all the way around the outside ensure a tight and force-fit bond with the wall.