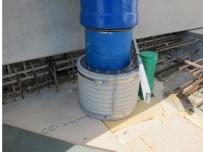

# FZRG400/350

Article no.: 3030332185

Consisting of two half-shells for retrofit sealing of media lines that have already been laid. For setting in concrete or mortar. Grooves all the way around the outside ensure a tight and force-fit bond with the wall.

#### **Application range:**

• Waterproof concrete stress class 1, waterproof concrete stress class 2