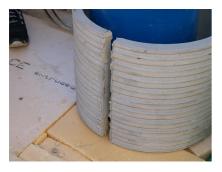

# FZRG400/350

Article no.: 3030332185

Consisting of two half-shells for retrofit sealing of media lines that have already been laid. For setting in concrete or mortar. Grooves all the way around the outside ensure a tight and force-fit bond with the wall.

#### **Advantages:**

- Split design for retrofit installation in break-throughs for media lines that have already been laid
- Suitable for all types of wall
- Optimum connection with the concrete
- Asbestos-free