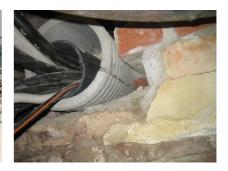

# FZRG400/350

Article no.: 3030332185

Consisting of two half-shells for retrofit sealing of media lines that have already been laid. For setting in concrete or mortar. Grooves all the way around the outside ensure a tight and force-fit bond with the wall.