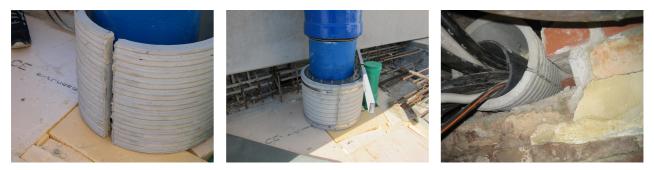

rticle no.: 3030332186

Consisting of two half-shells for retrofit sealing of media lines that have already been laid. For setting in concrete or mortar. Grooves all the way around the outside ensure a tight and force-fit bond with the wall.



Picture may differ from selected product

## FACTS

#### **Advantages:**

- Split design for retrofit installation in break-throughs for media lines that have already been laid
- Suitable for all types of wall
- Optimum connection with the concrete
- Asbestos-free

#### **Application range:**

• Waterproof concrete stress class 1, waterproof concrete stress class 2

## FEATURES

| Wall sleeve ID (mm): | 700 |
|----------------------|-----|
| Wall sleeve OD       | ≤   |
| (mm):                | 800 |
| wall thickness (mm): | 350 |

## **PICTURES**



## ACCESSORIES REQUIRED



Assembly kit