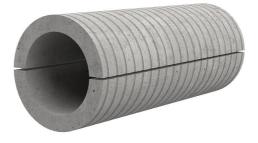

# Fibre cement wall sleeve

# FZRG700/350

Article no.: 3030332186

Consisting of two half-shells for retrofit sealing of media lines that have already been laid. For setting in concrete or mortar. Grooves all the way around the outside ensure a tight and force-fit bond with the wall.

Picture may differ from selected product