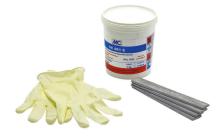

ing of two half-shells for retrofit sealing of media lines that have already been laid. For setting in concrete or mortar. Grooves all the way around the outside ensure a tight and force-fit bond with the wall.



Picture may differ from selected product

## FACTS

#### **Advantages:**

- Split design for retrofit installation in break-throughs for media lines that have already been laid
- Suitable for all types of wall
- Optimum connection with the concrete
- Asbestos-free

#### **Application range:**

• Waterproof concrete stress class 1, waterproof concrete stress class 2

## **FEATURES**

| Wall sleeve ID (mm): | 800 |
|----------------------|-----|
| Wall sleeve OD       | ≤   |
| (mm):                | 910 |
| wall thickness (mm): | 350 |

## **PICTURES**



## ACCESSORIES REQUIRED



Assembly kit