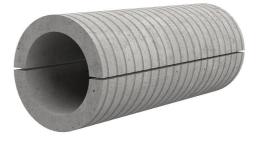

# Fibre cement wall sleeve

Article no.: 3030332189

Consisting of two half-shells for retrofit sealing of media lines that have already been laid. For setting in concrete or mortar. Grooves all the way around the outside ensure a tight and force-fit bond with the wall.

Picture may differ from selected product