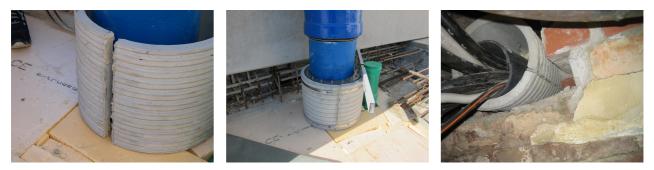

le no.: 3030332189

Consisting of two half-shells for retrofit sealing of media lines that have already been laid. For setting in concrete or mortar. Grooves all the way around the outside ensure a tight and force-fit bond with the wall.



Picture may differ from selected product

## FACTS

#### **Advantages:**

- Split design for retrofit installation in break-throughs for media lines that have already been laid
- Suitable for all types of wall
- Optimum connection with the concrete
- Asbestos-free

#### **Application range:**

• Waterproof concrete stress class 1, waterproof concrete stress class 2

## **FEATURES**

| Wall sleeve ID (mm): | 800 |
|----------------------|-----|
| Wall sleeve OD       | ≤   |
| (mm):                | 910 |
| wall thickness (mm): | 350 |

## **PICTURES**



## ACCESSORIES REQUIRED



Assembly kit