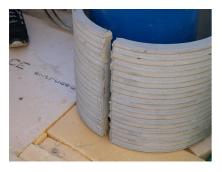

# FZRG500/800

Article no.: 3030336737

Consisting of two half-shells for retrofit sealing of media lines that have already been laid. For setting in concrete or mortar. Grooves all the way around the outside ensure a tight and force-fit bond with the wall.