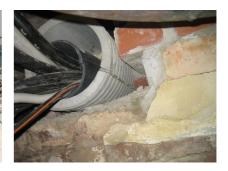

# FZRG500/800

Article no.: 3030336737

Consisting of two half-shells for retrofit sealing of media lines that have already been laid. For setting in concrete or mortar. Grooves all the way around the outside ensure a tight and force-fit bond with the wall.