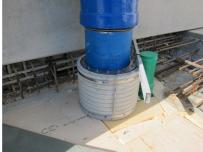

# FZRG500/800

Article no.: 3030336737

Consisting of two half-shells for retrofit sealing of media lines that have already been laid. For setting in concrete or mortar. Grooves all the way around the outside ensure a tight and force-fit bond with the wall.

#### **Application range:**

• Waterproof concrete stress class 1, waterproof concrete stress class 2