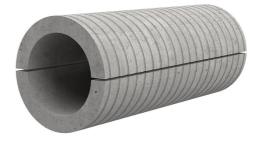

# Fibre cement wall sleeve split

# FZRG500/800

Article no.: 3030336737

Consisting of two half-shells for retrofit sealing of media lines that have already been laid. For setting in concrete or mortar. Grooves all the way around the outside ensure a tight and force-fit bond with the wall.