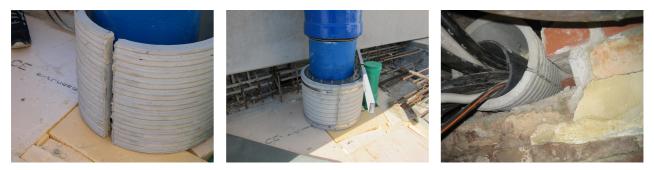

le no.: 3030346206

Consisting of two half-shells for retrofit sealing of media lines that have already been laid. For setting in concrete or mortar. Grooves all the way around the outside ensure a tight and force-fit bond with the wall.



Picture may differ from selected product

## FACTS

#### **Advantages:**

- Split design for retrofit installation in break-throughs for media lines that have already been laid
- Suitable for all types of wall
- Optimum connection with the concrete
- Asbestos-free

#### **Application range:**

• Waterproof concrete stress class 1, waterproof concrete stress class 2

## **FEATURES**

| Wall sleeve ID (mm): | 450 |
|----------------------|-----|
| Wall sleeve OD       | ≤   |
| (mm):                | 520 |
| wall thickness (mm): | 450 |

## **PICTURES**



## ACCESSORIES REQUIRED



Assembly kit