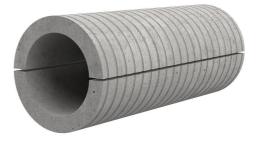

# Fibre cement wall sleeve

# FZRG450/450

Article no.: 3030346206

Consisting of two half-shells for retrofit sealing of media lines that have already been laid. For setting in concrete or mortar. Grooves all the way around the outside ensure a tight and force-fit bond with the wall.

Picture may differ from selected product