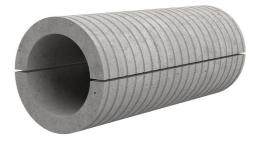

# Fibre cement wall sleeve split

# FZRG450/750

Article no.: 3030348045

Consisting of two half-shells for retrofit sealing of media lines that have already been laid. For setting in concrete or mortar. Grooves all the way around the outside ensure a tight and force-fit bond with the wall.