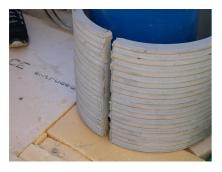

# FZRG450/750

Article no.: 3030348045

Consisting of two half-shells for retrofit sealing of media lines that have already been laid. For setting in concrete or mortar. Grooves all the way around the outside ensure a tight and force-fit bond with the wall.

#### **Advantages:**

- Split design for retrofit installation in break-throughs for media lines that have already been laid
- Suitable for all types of wall
- Optimum connection with the concrete
- Asbestos-free