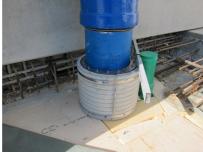

# FZRG450/750

Article no.: 3030348045

Consisting of two half-shells for retrofit sealing of media lines that have already been laid. For setting in concrete or mortar. Grooves all the way around the outside ensure a tight and force-fit bond with the wall.

#### **Advantages:**

- Split design for retrofit installation in break-throughs for media lines that have already been laid
- Suitable for all types of wall
- Optimum connection with the concrete
- Asbestos-free