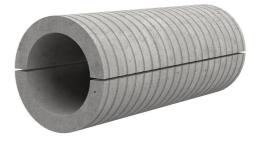

# Fibre cement wall sleeve split

## FZRG200/700

Article no.: 3030357908

Consisting of two half-shells for retrofit sealing of media lines that have already been laid. For setting in concrete or mortar. Grooves all the way around the outside ensure a tight and force-fit bond with the wall.