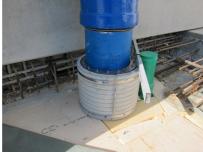

## FZRG200/700

Article no.: 3030357908

Consisting of two half-shells for retrofit sealing of media lines that have already been laid. For setting in concrete or mortar. Grooves all the way around the outside ensure a tight and force-fit bond with the wall.

#### **Application range:**

• Waterproof concrete stress class 1, waterproof concrete stress class 2