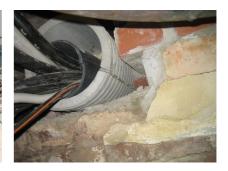

## FZRG200/700

Article no.: 3030357908

Consisting of two half-shells for retrofit sealing of media lines that have already been laid. For setting in concrete or mortar. Grooves all the way around the outside ensure a tight and force-fit bond with the wall.

#### **Advantages:**

- Split design for retrofit installation in break-throughs for media lines that have already been laid
- Suitable for all types of wall
- Optimum connection with the concrete
- Asbestos-free