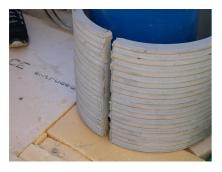

## FZRG200/700

Article no.: 3030357908

Consisting of two half-shells for retrofit sealing of media lines that have already been laid. For setting in concrete or mortar. Grooves all the way around the outside ensure a tight and force-fit bond with the wall.

#### **Advantages:**

- Split design for retrofit installation in break-throughs for media lines that have already been laid
- Suitable for all types of wall
- Optimum connection with the concrete
- Asbestos-free