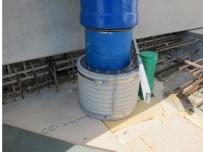

# FZRG300/700

Article no.: 3030357909

Consisting of two half-shells for retrofit sealing of media lines that have already been laid. For setting in concrete or mortar. Grooves all the way around the outside ensure a tight and force-fit bond with the wall.