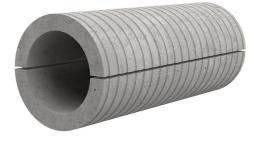

# Fibre cement wall sleeve split

# FZRG300/700

Article no.: 3030357909

Consisting of two half-shells for retrofit sealing of media lines that have already been laid. For setting in concrete or mortar. Grooves all the way around the outside ensure a tight and force-fit bond with the wall.