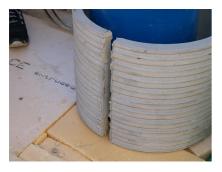

# FZRG300/700

Article no.: 3030357909

Consisting of two half-shells for retrofit sealing of media lines that have already been laid. For setting in concrete or mortar. Grooves all the way around the outside ensure a tight and force-fit bond with the wall.