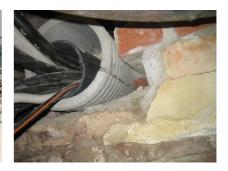

# FZRG300/700

Article no.: 3030357909

Consisting of two half-shells for retrofit sealing of media lines that have already been laid. For setting in concrete or mortar. Grooves all the way around the outside ensure a tight and force-fit bond with the wall.