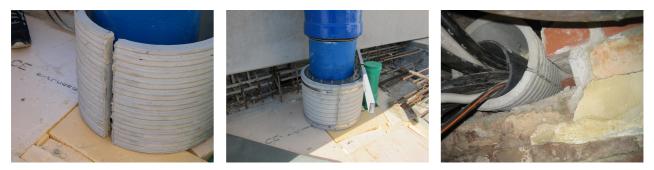

ticle no.: 3030358105

Consisting of two half-shells for retrofit sealing of media lines that have already been laid. For setting in concrete or mortar. Grooves all the way around the outside ensure a tight and force-fit bond with the wall.



Picture may differ from selected product

## FACTS

#### **Advantages:**

- Split design for retrofit installation in break-throughs for media lines that have already been laid
- Suitable for all types of wall
- Optimum connection with the concrete
- Asbestos-free

#### **Application range:**

• Waterproof concrete stress class 1, waterproof concrete stress class 2

## FEATURES

| Wall sleeve ID (mm): | 250 |
|----------------------|-----|
| Wall sleeve OD       | ≤   |
| (mm):                | 305 |
| wall thickness (mm): | 700 |

### **PICTURES**



## ACCESSORIES REQUIRED



Assembly kit