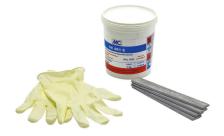

isting of two half-shells for retrofit sealing of media lines that have already been laid. For setting in concrete or mortar. Grooves all the way around the outside ensure a tight and force-fit bond with the wall.



Picture may differ from selected product

## FACTS

#### **Advantages:**

- Split design for retrofit installation in break-throughs for media lines that have already been laid
- Suitable for all types of wall
- Optimum connection with the concrete
- Asbestos-free

#### **Application range:**

• Waterproof concrete stress class 1, waterproof concrete stress class 2

## FEATURES

| Wall sleeve ID (mm): | 250 |
|----------------------|-----|
| Wall sleeve OD       | ≤   |
| (mm):                | 305 |
| wall thickness (mm): | 700 |

### **PICTURES**



## ACCESSORIES REQUIRED



Assembly kit