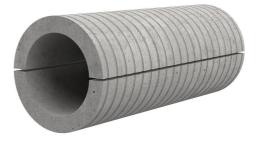

# Fibre cement wall sleeve

Article no.: 3030358105

Consisting of two half-shells for retrofit sealing of media lines that have already been laid. For setting in concrete or mortar. Grooves all the way around the outside ensure a tight and force-fit bond with the wall.

Picture may differ from selected product