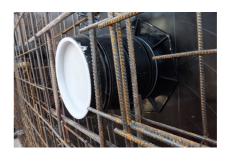

#### **Advantages:**

- Lightweight
- Simple installation in the formwork
- Can be cut to length on site
- Can be used in all types of wall including element constructions

### **Properties:**

- FHRK-certified
- Break-resistant, inherently stable
- Sealed ready for installation