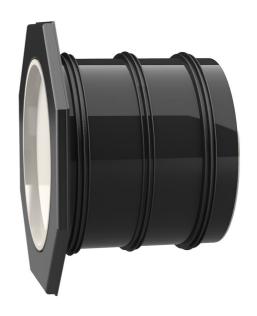

# UFR300/250

Article no.: 2800030250, GTIN: 4052487154055

- Flange connection for the processing of plastic-modified bitumen thick coatings
  - Tried and tested solution for use in fresh concrete composite systems

Enables sealing in all types of wall when combined with sealing flange and 3-bridge seals.

Picture may differ from selected product

#### **Material:**

• Pipe: PVC-U

• Integrated patch flange: ABS

• 3-ribbed seals: EPDM

• Closing cover: PE

## **FEATURES**

D1 (mm): 300
D2 (mm): 316
D4 (mm): 436
D3 (mm): 472
Lenght (mm): 250

Packing unit: 1