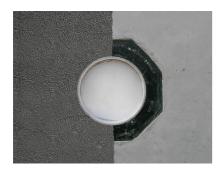

Enables sealing in all types of wall when combined with sealing flange and 3-bridge seals.

Picture may differ from selected product

#### **Application range:**

- DIN 18533 W1-E, DIN 18533 W2.1-E
- Waterproof concrete stress class 1, waterproof concrete stress class 2