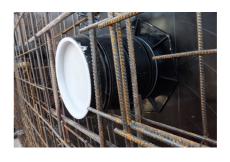

#### **Advantages:**

- Lightweight
- Simple installation in the formwork
- Can be cut to length on site
- Can be used in all types of wall including element constructions