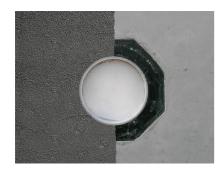

Enables sealing in all types of wall when combined with sealing flange and 3-bridge seals.

Picture may differ from selected product

#### **Application range:**

- DIN 18533 W1-E, DIN 18533 W2.1-E
- Waterproof concrete stress class 1, waterproof concrete stress class 2