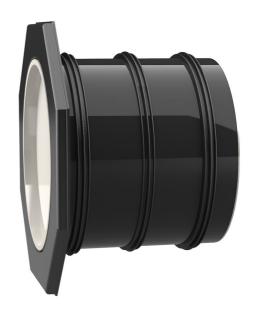

# UFR300/490

Article no.: 2800030490, GTIN: 4052487154116

- Flange connection for the processing of plastic-modified bitumen thick coatings
  - Tried and tested solution for use in fresh concrete composite systems

Enables sealing in all types of wall when combined with sealing flange and 3-bridge seals.

Picture may differ from selected product

#### **Material:**

- Pipe: PVC-U
- Integrated patch flange: ABS
- 3-ribbed seals: EPDM
- Closing cover: PE